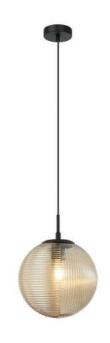

GERALD CHAMP ID: 130043

| FINISH            | BLACK,CHAMPAGNE                        |
|-------------------|----------------------------------------|
| MATERIAL          | STEEL,GLASS                            |
| DIMENSIONS        | DIAM: 240mm x H: 235mm DROP: 1800mm    |
| LIGHT SOURCE      | 1 x E27 (NOT INCLUDED)                 |
| WARRANTY          | 1 YEAR                                 |
| OTHER INFORMATION | CANOPY DIMENSION DIAM: 100mm x H: 25mm |

## DESCRIPTION

Gerald Pendant in Black Metal Finished with Champagne Glass Shade E27 Diam: 240mm x H:235mm Drop: 1800mm

**Disclaimer:** Product colour may slightly vary due to photographic lighting sources, your monitor settings and other similar factors. For more details, please visit: https://www.aboutspace.net.au/pages/terms-conditions