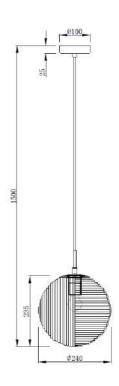

GERALD CHAMP ID: 130043

| FINISH            | BLACK,CHAMPAGNE                        |
|-------------------|----------------------------------------|
| MATERIAL          | STEEL,GLASS                            |
| DIMENSIONS        | DIAM: 240mm x H: 235mm DROP: 1800mm    |
| LIGHT SOURCE      | 1 x E27 (NOT INCLUDED)                 |
| WARRANTY          | 1 YEAR                                 |
| OTHER INFORMATION | CANOPY DIMENSION DIAM: 100mm x H: 25mm |

## DESCRIPTION

Gerald Pendant in Black Metal Finished with Champagne Glass Shade E27 Diam: 240mm x H:235mm Drop: 1800mm

**Disclaimer:** Product colour may slightly vary due to photographic lighting sources, your monitor settings and other similar factors. For more details, please visit: https://www.aboutspace.net.au/pages/terms-conditions